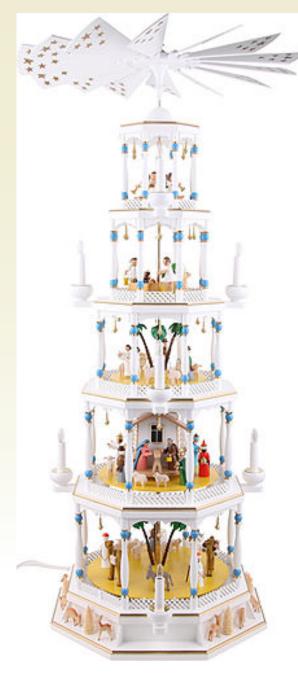

## 5-Tier Richard Glässer Christmas Pyramid - Romantic - W...

Model: 005-14-749

Manufacturer: Richard Glässer

Productlink: https://www.erzgebirgepalace.com/info::3779.html

As special feature this pyramid includes an 36 tone musical mechanism that plays SILENT NIGHT. This pyramid is a product made by Richard Glässer Seiffen. It is turned by an electric motor. The electric candles create a unique festive atmosphere. More than 70 years of experience make Glässer pyramids complete masterpieces.