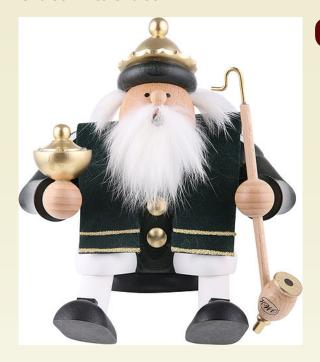

## Smoker - King Balthasar - Shelf Sitter - 17 cm / 7 inch

Model: 001-21-657

Manufacturer: KWO

Productlink: https://www.erzgebirgepalace.com/info::4924.html

The smokers by KWO Olbernhau are popular classics in the world of Ore Mountain wood crafts. They are well known for their characteristic design, the excellent quality and the large choice of different models.

The well established "Shelf Sitters" are sitting smokers that can be displayed prominently on the edge of a shelf or other furnishing. There are also seats available that are made especially for the KWO shelf sitter smokers, like little benches or frames. These are not included in delivery, but can be ordered separately from the accessories section.