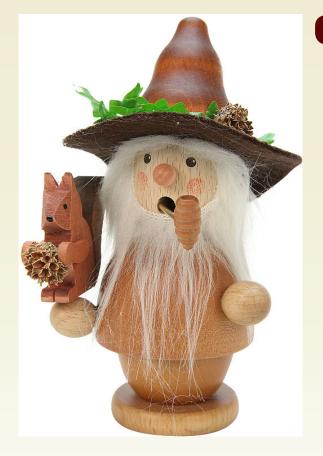

## Smoker - Forest Man with Squirrel Natural Colors - 14,0...

Model: 004-10-536

Manufacturer: Christian Ulbricht

Productlink: https://www.erzgebirgepalace.com/info::5674.html

The Christian Ulbricht Original Erzgebirge incense smokermen belong to the most popular smokers from the Erzgebirge. This is a 2008 edition smokerman. The details and the qualtiy of Ulbricht smokers are famous all over the world. The 2008 edition increases the large variety of smokers made by Christian Ulbricht. Some 2008 models will be made for several years and others will disappear after a short period of time which increases the value for German smokers collectors.