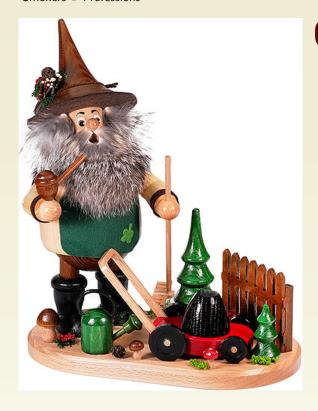

## Smoker Forest Gnome Gardener - 26 cm / 10.2 inch

Model: 023-90-9

Manufacturer: Drechselwerkstatt Uhlig

Productlink: https://www.erzgebirgepalace.com/info::5877.html

The workshops of Drechselwerkstatt Uhlig are a family run company. They only process regional woods such as pine, ash or beech with their trademark being the very special beard. Please note that due to the fact that the the beard is made of natural fur the color of the beard will be gray or brown or in between. Also the color will not necessarily be the same as shown on the picture.