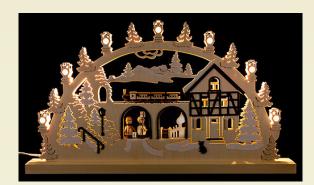

## 3D Double Arch - Rail - 62x37x5,5 cm / 24x14x2 inch

Model: 008-22-51P22

Manufacturer: Michael Müller

Productlink: https://www.erzgebirgepalace.com/info::6402.html

This 3D Light Arch is made by Michael Müller. The Michael Müller workshop is a small workshop that only produces small number of each item every year. Michael Müller pays great attention to the techniques used in his workshop and makes sure the century old tradition is kept alive in the German Erzgebirge. We are very convinced that you will be 100% satisfied with this arch because of the very high quality, love of detail and the exclusiveness of this arch. Electrical illumination with 230 Volt (European Standard).