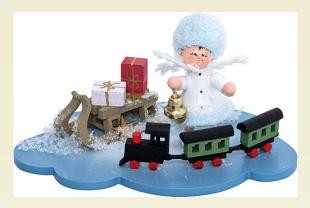

## Snowflake with Railroad - 10x7x6 cm / 4x2.8x2.3 inch

Model: 081-43-340

Manufacturer: Drechslerei Kuhnert

Productlink: https://www.erzgebirgepalace.com/info::11098.html

Hello from the Kuhnert snowflakes! Many collectors collect the adorable figure series. The little creatures can be found in all kind of winterly, christmassy circumstances. The figures are handmade with much love for the details. Through their handpainted faces, they express their sweet and vivid characteristics. Become a snowflakster today and dive into the magical winterworld of the Kuhnert snowflakes.