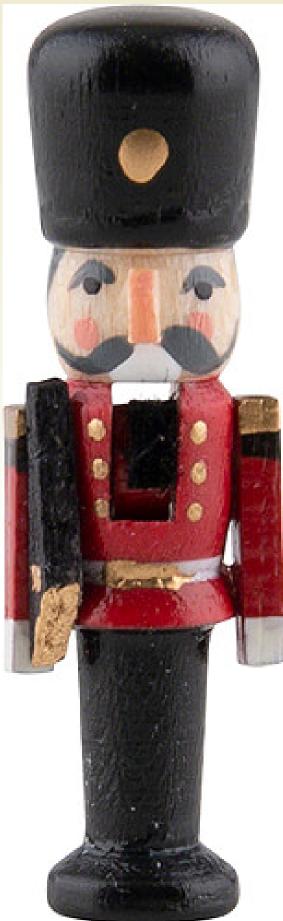

## Nutcracker - "Royal Guard" - 2,5 cm / 1 inch

Model: 021-30-173

Manufacturer: Werkstätten Flade

Productlink: https://www.erzgebirgepalace.com/info::11487.html

The lovely figures by Flade are a perfect decoration and complement the Flade figure-series perfectly. They are also handmade and handpainted with a lot of love for the detail. Dive into the magical world of Flade and bring it into your home!