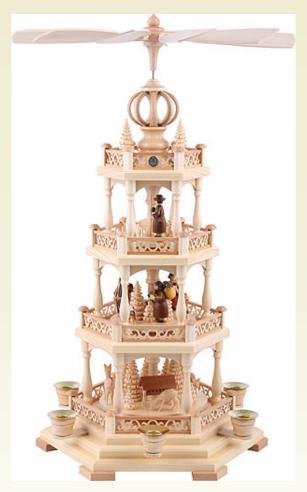

## 4-Tier Pyramid - Forest Scene - 55 cm / 22 inch

Model: 002-10-500

Manufacturer: Müller Kleinkunst

Productlink: https://www.erzgebirgepalace.com/info::1151.html

This is a beautiful Christmas Pyramid from Müller Kleinkunst Seiffen/Germany- a small family run company that manufactures products for more than 100 years. A characteristic for Müller pyramids is the wooden ring on top that is made into a crown. Fascinating is the combination of woods from the region of Seiffen with exotic woods from other parts of the world. The tier-fences are a registered design element of Müller Kleinkunst and are inspired by the baroque Zwinger Palace in Dresden. The delightful natural colors are charming for the eyes and the figures are a masterpiece in detail. The impeller is turned by candle heat. An extraordinary piece of work you will enjoy for many years.