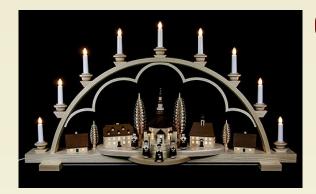

## Candle Arch - Village Seiffen - 102 cm / 40 inch

Model: 002-12-000

Manufacturer: Müller Kleinkunst

Productlink: https://www.erzgebirgepalace.com/info::1163.html

Candle Arch (Schwibbogen) by Müller Kleinkunst Seiffen/Germany with many interesting details and beautiful natural colors. The cloud-design is a typical and registred Tradmark for Müller Candle arches. The illumination of the buildings makes it very special and underlines the festive atmosphere that is generated by this arch. The Arch runs on 230 Volt. Please check out our supports for displaying your Candle arch (Categorie: Candle arches/Accessories).