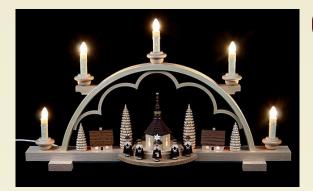

## Candle Arch - Carolers Village - 57 cm / 22 inch - 120 ...

Model: 002-12-510

Manufacturer: Müller Kleinkunst

Productlink: https://www.erzgebirgepalace.com/info::1180.html

Candle Arch (Schwibbogen) by Müller Kleinkunst Seiffen/Germany with many interesting details and beautiful natural colors. The cloud-design is a typical and registred Tradmark for Müller Candle arches. The Arch runs on 120 Volt (for US). The bulidings are illuminated on the Candle Arch. Please check out our supports for displaying your Candle arch (Categorie: Candle arches/Accessories).