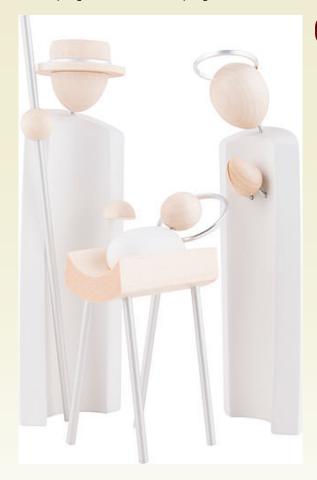

## Holy Family - 3 pcs. - Natural/White - KAVEX-Nativity -...

Model: 075-01-03001

Manufacturer: Näumanns

Productlink: https://www.erzgebirgepalace.com/info::13531.html

The prizewinning KAVEX Nativity line by Näumanns from Seiffen comes in a modern design and a color scheme of natural wood, bright white and festive silver. The figurines' heads are connected to the body with a flexible aluminium wire, that can be bent to a position of choice. The human figurines' hands and the ears of the animals can be adjusted in the same manner.