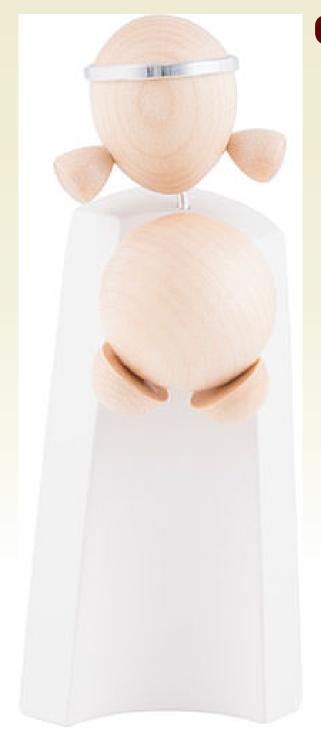

## Girl with Ball - Natural/White - KAVEX-Nativity - 11,5 ...

Model: 075-01-03007

Manufacturer: Näumanns

Productlink: https://www.erzgebirgepalace.com/info::13533.html

The prizewinning KAVEX Nativity line by Näumanns from Seiffen comes in a modern design and a color scheme of natural wood, bright white and festive silver. The figurines' heads are connected to the body with a flexible aluminium wire, that can be bent to a position of choice. The human figurines' hands and the ears of the animals can be adjusted in the same manner.