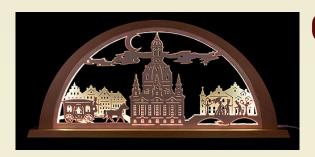

## City Light Dresden - 69x32 cm / 27.2x12.6 inch

## Model: 084-St-Loo8

Manufacturer: Schlick & Türk

Productlink: https://www.erzgebirgepalace.com/info::14681.html

The City lights by Schlick & Türk are delightful motive lights with multi-colored LED illumination. The fretwork shows impressions of Hamburg city.