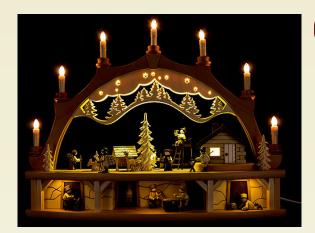

## Model: 091-BW-H21060

Manufacturer: Holzwerkstatt Weisbach

Productlink: https://www.erzgebirgepalace.com/info::14735.html

This candle arch by the wood workshop Weisbach impresses with its moving elements on two levels.

On the top level you find a scene with a woodsman in front of his lodge. The little platform with the deer on it is turning, while the skier and wood gatherers move around in a circle. The lodge is illuminated from inside with LED.

In the lower level of the arch you find miners at work. This level too has figurines that move around.

You can switch on or off the movements separately from the lights.

US\$ 1605,°°

excl. Shipping costs