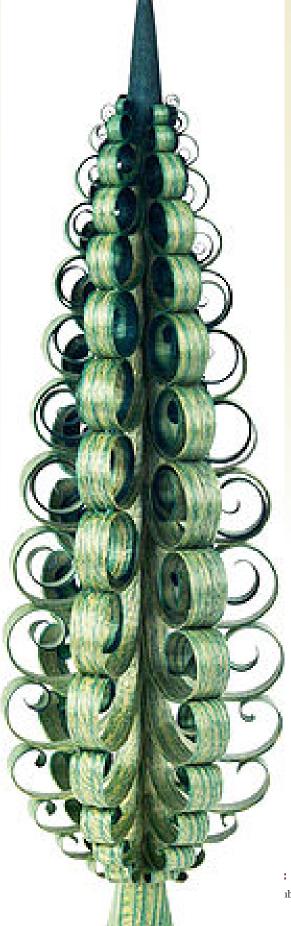

## Wood Chip Tree - Green - 25 cm / 9.8 inch

## Model: 010-50-00251G

Manufacturer: Dregeno Seiffen

Productlink: https://www.erzgebirgepalace.com/info::15601.html

Wood chip trees are an important part of the Ore mountain arts. They are handmade in an elaborate process. Wood chip trees are a perfect addition to candle arches or Christmas pyramids. But they also are a lovely decoration by themselves.