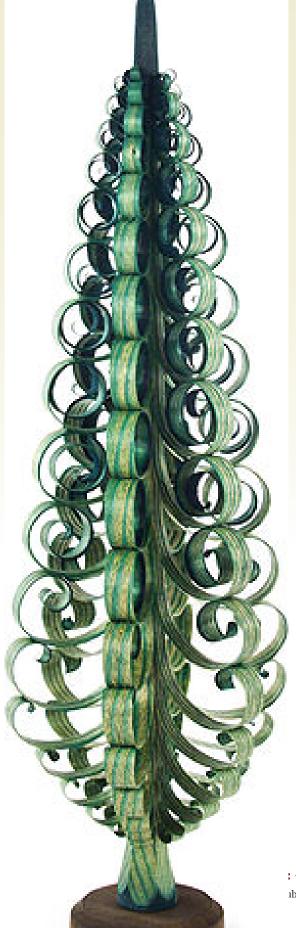

## Wood Chip Tree - Green - 40 cm / 15.7 inch

## Model: 010-50-00401G

Manufacturer: Dregeno Seiffen

Productlink: https://www.erzgebirgepalace.com/info::15607.html

Wood chip trees are an important part of the Ore mountain arts. They are handmade in an elaborate process. Wood chip trees are a perfect addition to candle arches or Christmas pyramids. But they also are a lovely decoration by themselves.