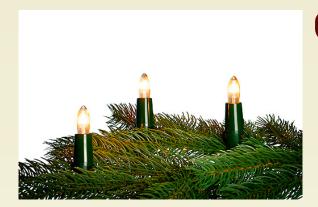

## NARVA Candle Arch Chain with 10 Rippled Bulbs

Model: 135-96-611

Manufacturer: NARVA Lichterketten

Productlink: https://www.erzgebirgepalace.com/info::15839.html

This light chain can be attached on top of a candle arch. Each electric candle is equipped with a vertical clip that helps the candle to stand in perfectly upright position. There is a  $12~\rm cm$  / 4.7 inches space between each candle and the next one, and a supply cable of  $150~\rm cm$  / 59 inches.

The cable and plastic elements are made in Germany, and get assembled in Germany as well.

Please note: The tree is for illustrational purposes only and not included! For indoor use only!

US\$ 42,<sup>90</sup>