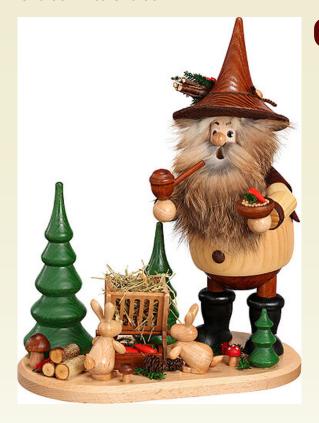

## Smoker - Forest Gnome on Board Manger - 26 cm / 10.2 in...

Model: 023-90-7

Manufacturer: Drechselwerkstatt Uhlig

Productlink: https://www.erzgebirgepalace.com/info::16865.html

The workshops of Drechselwerkstatt Uhlig are a family run company. They only process regional woods such as pine, ash or beech with their trademark being the very special beard. Please note that due to the fact that the the beard is made of natural fur the color of the beard will be gray or brown or in between. Also the color will not necessarily be the same as shown on the picture.