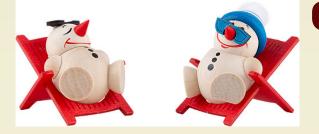

## COOL MAN Chill - 2 pcs. - 5 cm / 2 inch

Model: 148-68-0

Manufacturer: Karsten Braune

Productlink: https://www.erzgebirgepalace.com/info::17192.html

The snowmen from the COOL MAN series are a creation by the designer Karsten Braune from Pulsnitz. The ball-shaped figurines stand in the tradition of Ore Mountain wood art, yet they have a fresh modern style.

Besides these small figurines from Pulsnitz, ball figure smokers manufactured in the workshops of the Seiffener Volkskunst belong to the COOL MAN family as well.

This set contains all figurines shown in the picture.