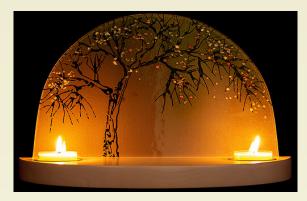

## **Glass Arch "Apple Tree in Spring" - without Figurines ...**

Model: 021-72-133

Manufacturer: Werkstätten Flade

Productlink: https://www.erzgebirgepalace.com/info::17499.html

This glass arch makes a beautiful stage for the flax haired figurines by Flade. The background is a glass picture, manufactured by the artist Ute Meinke in Olbernhau. It is replaceable and can be exchanged for the same motive in different seasons. These glass pictures with the apple tree during the other three seasons are also available on our website.

The platform in front of the glass picture has two embedded tea light holders and can be decorated with flax haired figurines at choice. Figurines are not included in delivery.

excl. Shipping costs