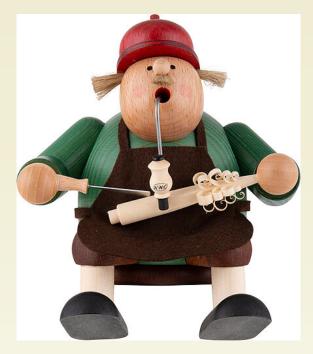

## Smoker - Wood Chip Tree Maker - Shelf Sitter - 15 cm / ...

Model: 001-21-438

Manufacturer: KWO

Productlink: https://www.erzgebirgepalace.com/info::18468.html

The smokers by KWO Olbernhau are popular classics in the world of Ore Mountain wood crafts. They are well known for their characteristic design, the excellent quality and the large choice of different models.

The well established "Shelf Sitters" are sitting smokers that can be displayed prominently on the edge of a shelf or other furnishing. There are also seats available that are made especially for the KWO shelf sitter smokers, like little benches or frames. These are not included in delivery, but can be ordered separately from the accessories section.