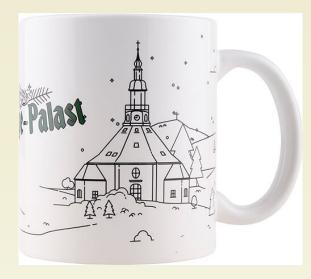

## Coffee Mug "Erzgebirge-Palast" - white - 2021 Edition

The mug is decorated with an exclusively hand-drawn resembling of the iconic Seiffen church and a traditional Erzgebirge Christmas market.

Filling capacity ca. 300ml/100z Dish washer save Microwave save