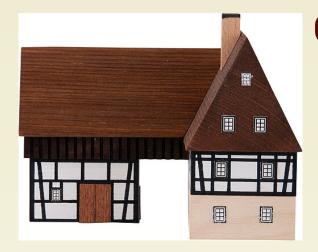

## **Lighted House Farm with Gateway**

Model: 149-LH-01024

Manufacturer: Häuselmacher Naumann

Productlink: https://www.erzgebirgepalace.com/info::19422.html

This miniature building comes from the small family-run workshop of Roman Naumann in the East Ore Mountains. Here these houses are created with great knowledge about historic half-timber construction, and manufactured by hand out of beech wood.

The house's windows are made of paper, and can be illuminated from inside with an LED tealight. The tealight is not included in delivery, but is available separately in our shop.

US\$ 41,<sup>90</sup>

excl. Shipping costs