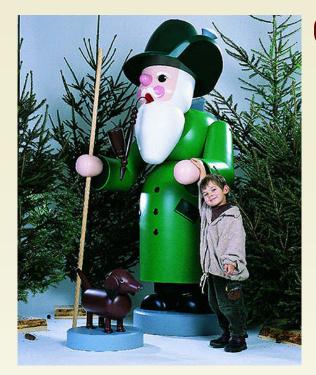

## Smoker - Forest Ranger (without Dog) - 200 cm / 79 inch

Model: 128-15-159

Manufacturer: Individuelle Holzkunst

Productlink: https://www.erzgebirgepalace.com/info::5312.html

The average production time for this smokerman is 4 month. Sometimes it can take up to 6 month because most figures will be individually crafted.