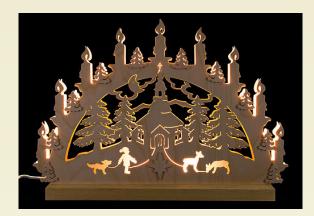

## 3D Double Arch - Seiffen Church - 42x30x4,5 cm / 16x12x...

Model: 008-31-41

Manufacturer: Michael Müller

Productlink: https://www.erzgebirgepalace.com/info::6375.html

This 3D Light Arch is made by Michael Müller. The Michael Müller workshop is a small workshop that only produces small number of each item every year. Michael Müller pays great attention to the techniques used in his workshop and makes sure the century old tradition is kept alive in the German Erzgebirge. We are very convinced that you will be 100% satisfied with this arch because of the very high quality, love of detail and the exclusiveness of this arch. Electrical illumination with 230 Volt (European Standard).