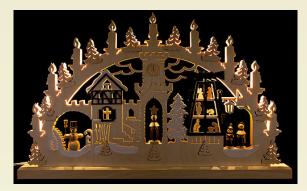

## 3D Double Arch - Pyramid Singers - 62x37x5,5 cm / 24x14...

Model: 008-23-01P10

Manufacturer: Michael Müller

Productlink: https://www.erzgebirgepalace.com/info::6401.html

This 3D Light Arch is made by Michael Müller. The Michael Müller workshop is a small workshop that only produces small number of each item every year. Michael Müller pays great attention to the techniques used in his workshop and makes sure the century old tradition is kept alive in the German Erzgebirge. We are very convinced that you will be 100% satisfied with this arch because of the very high quality, love of detail and the exclusiveness of this arch. Electrical illumination with 230 Volt (European Standard).