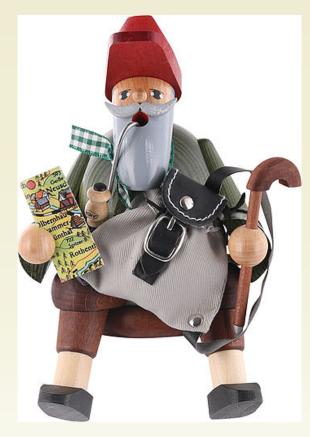

## Smoker - Wanderer/Hiker - Shelf Sitter - 15 cm / 6 inch

Model: 001-21-174

Manufacturer: KWO

Productlink: https://www.erzgebirgepalace.com/info::7461.html

The smokers by KWO Olbernhau are popular classics in the world of Ore Mountain wood crafts. They are well known for their characteristic design, the excellent quality and the large choice of different models.

The well established "Shelf Sitters" are sitting smokers that can be displayed prominently on the edge of a shelf or other furnishing. There are also seats available that are made especially for the KWO shelf sitter smokers, like little benches or frames. These are not included in delivery, but can be ordered separately from the accessories section.