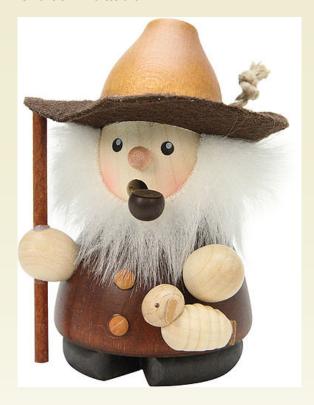

## Smoker - Shepherd Natural - 9,5 cm / 4 inch

Model: 004-10-652

Manufacturer: Christian Ulbricht

Productlink: https://www.erzgebirgepalace.com/info::7556.html

This is a 2012 incense smokermen design by Christian Ulbricht. Christian Ulbricht is one of the most famous workshops in the German Erzgebirge. Besides several hundred motives of incense smokermen Christian Ulbricht is famous for nutcrackers. Many collectors are waiting for the new models to come out every year. Christian Ulbricht incense smokermen are a wonderful present for your friends, family and yourself. Once you have the smokerman in your hands you will right away realize the great value of this handcrafted piece.