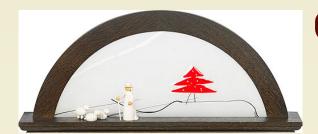

## Candle Arch - Bog Oak with Glas and Red Fir Tree - 79x1...

Model: 001-75-892

Manufacturer: KWO

Productlink: https://www.erzgebirgepalace.com/info::7701.html

This is a modern candle lightarch by KWO Olbernhau. It runs with 230 Volt. The fine glass elements create an impressive atmosphere when enlighteded by the warm white LED lights at the backside of the arch.

PLEASE NOTE: The figures shown on the picture are not included. They can be bought optionally.

You can find more small smokers here.

US\$ 599,°°

excl. Shipping costs