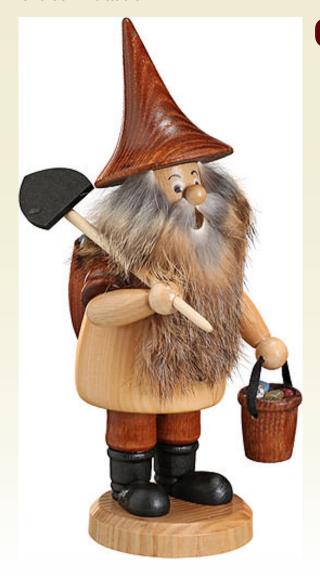

## Smoker - Mountain Gnome with Shovel - 18 cm / 7 inch

Model: 023-43-2

Manufacturer: Drechselwerkstatt Uhlig

Productlink: https://www.erzgebirgepalace.com/info::8371.html

The mountain gnome series by Uhlig pays tribute to the long tradition of mining in the ore mountain region. Many traditions of the miners have survived and are still cherished until today. Please note that due to the fact that the beard is made of natural fur the color of the beard will be gray or brown or in between. Also the color will not necessarily be the same as shown on the picture.