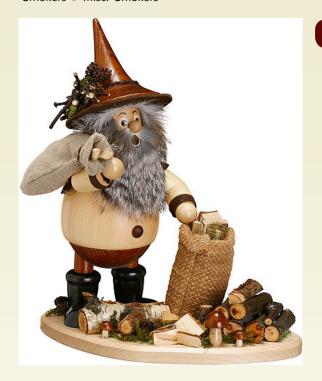

## Smoker - Forest Gnome on Board: Twig Gatherer - 26 cm /...

Model: 023-89-7

Manufacturer: Drechselwerkstatt Uhlig

Productlink: https://www.erzgebirgepalace.com/info::8403.html

This forest gnome is placed on a little board, which gave the designers the possibility to create a piece of the gnome-world. The gnomes feel especially comfortable in their natural surroundings - and you can place a piece of the ore mountain nature in your living room. Please note that due to the fact that the the beard is made of natural fur the color of the beard will be gray or brown or in between. Also the color will not necessarily be the same as shown on the picture.