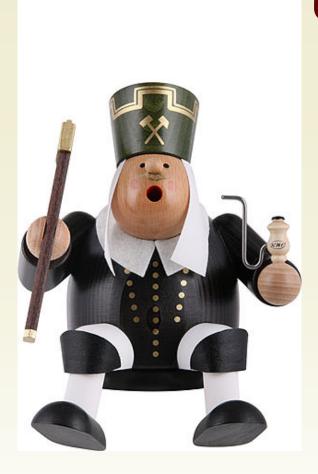

## Smoker - Miner - Shelf Sitter - 18 cm / 7 inch

Model: 001-21-602

Manufacturer: KWO

## Productlink: https://www.erzgebirgepalace.com/info::971.html

The smokers by KWO Olbernhau are popular classics in the world of Ore Mountain wood crafts. They are well known for their characteristic design, the excellent quality and the large choice of different models.

The well established "Shelf Sitters" are sitting smokers that can be displayed prominently on the edge of a shelf or other furnishing. There are also seats available that are made especially for the KWO shelf sitter smokers, like little benches or frames. These are not included in delivery, but can be ordered separately from the accessories section.