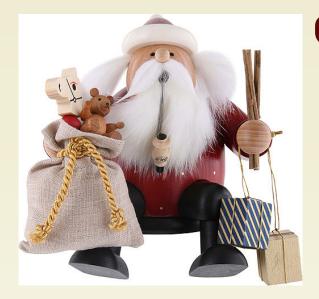

## Smoker - Santa Claus - Shelf Sitter - 16 cm / 6 inch

Model: 001-21-608

Manufacturer: KWO

Productlink: https://www.erzgebirgepalace.com/info::975.html

The smokers by KWO Olbernhau are popular classics in the world of Ore Mountain wood crafts. They are well known for their characteristic design, the excellent quality and the large choice of different models.

The well established "Shelf Sitters" are sitting smokers that can be displayed prominently on the edge of a shelf or other furnishing. There are also seats available that are made especially for the KWO shelf sitter smokers, like little benches or frames. These are not included in delivery, but can be ordered separately from the accessories section.