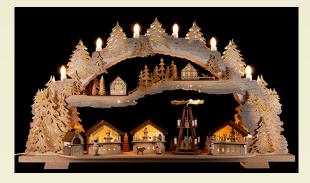

## Candle Arch - Christmas Market - 72x43x13 cm / 28x16x5 ...

Model: 025-TI-LB3920E

Manufacturer: Tietze Erzgebirgsdesign

Productlink: https://www.erzgebirgepalace.com/info::9789.html

This candle arch by Tietze is a masterpiece of Ore Mountain craftsmanship. It is made of birch and embellished with airbrush.

On the top of the arch you see six candles. These candles can also be disguised with additional trees or houses, so that you will have an indirect illumination effect instead of the visible lamps. You find these additional trees and houses in the accessories section for this candle arch.